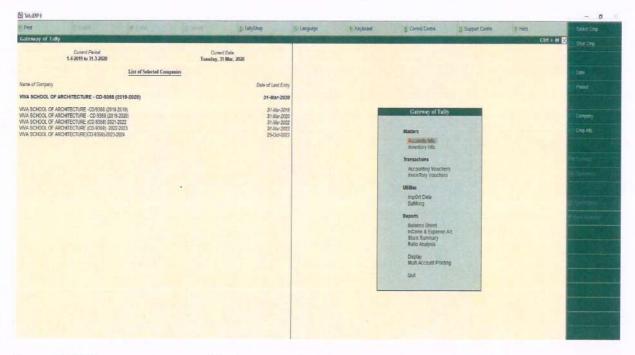

## 6.2.2 Implementation of e-governance in areas of operation

- 1. Administration
- 2. Finance and Accounts
- 3. Student admission and support
- 4. Examination (Mumbai University)

### **Documents attached:**

- 1. Audit report highlighting institutional expenditure for the heads of E-governance.
- 2. Screenshots of user interface.
- 3. Policy document and installation of E-governance approved by governing body.