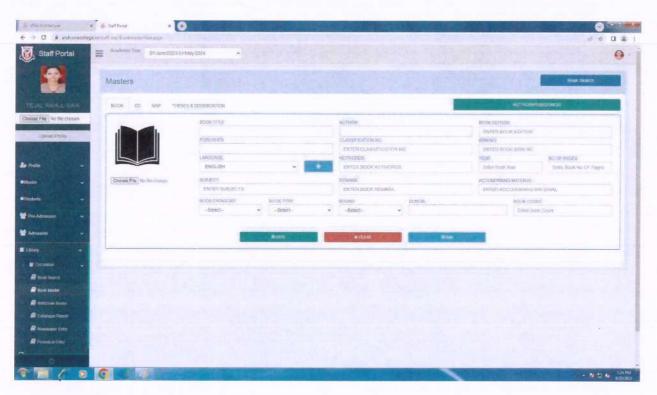

## 6.2.2 Implementation of e-governance in areas of operation

- 1. Administration
- 2. Finance and Accounts
- 3. Student admission and support
- 4. Examination (Mumbai University)

### **Documents attached:**

- 1. Audit report highlighting institutional expenditure for the heads of E-governance.
- 2. Screenshots of user interface.
- 3. Policy document and installation of E-governance approved by governing body.