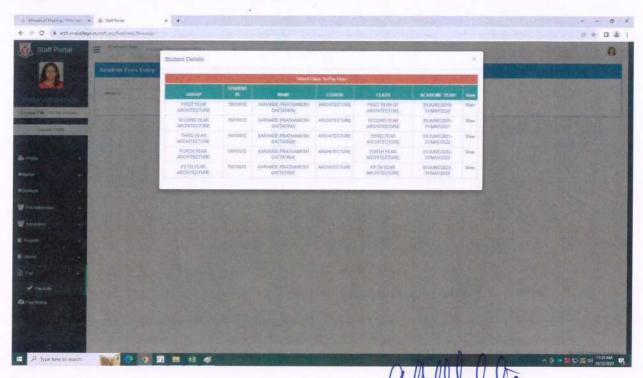

## 6.2.2 Implementation of e-governance in areas of operation

- 1. Administration
- 2. Finance and Accounts
- 3. Student admission and support
- 4. Examination (Mumbai University)

### **Documents attached:**

- 1. Audit report highlighting institutional expenditure for the heads of E-governance.
- 2. Screenshots of user interface.
- 3. Policy document and installation of E-governance approved by governing body.