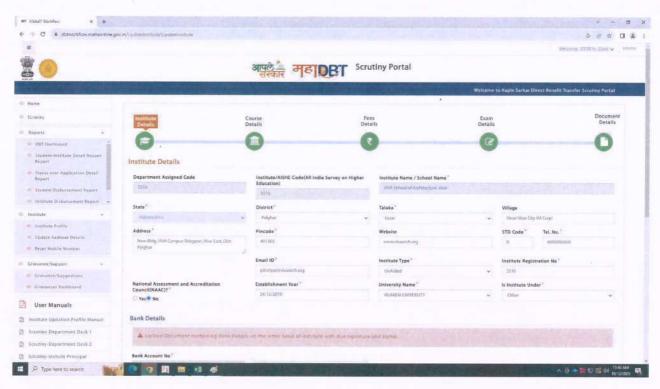

## 6.2.2 Implementation of e-governance in areas of operation

- 1. Administration
- 2. Finance and Accounts
- 3. Student admission and support
- 4. Examination (Mumbai University)

### **Documents attached:**

- 1. Audit report highlighting institutional expenditure for the heads of E-governance.
- 2. Screenshots of user interface.
- 3. Policy document and installation of E-governance approved by governing body.