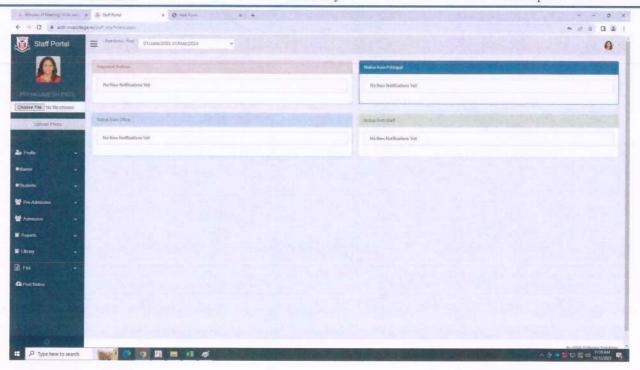

## 6.2.2 Implementation of e-governance in areas of operation

- 1. Administration
- 2. Finance and Accounts
- 3. Student admission and support
- 4. Examination (Mumbai University)

### **Documents attached:**

- 1. Audit report highlighting institutional expenditure for the heads of E-governance.
- 2. Screenshots of user interface.
- 3. Policy document and installation of E-governance approved by governing body.